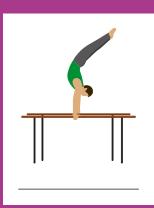

Can you match the equipment with its correct name?

Pommel Horse

Vault

Parallel Bars

Balance Beam

Rings

Horizontal Bar