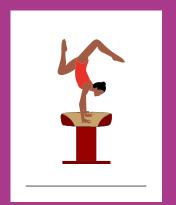

Can you match the equipment with its correct name?

Pommel Horse

Vault

Parallel Bars

Balance Beam

Rings

Horizontal Bar