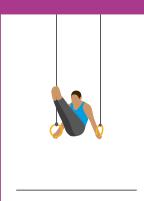

Can you match the equipment with its correct name?

Pommel Horse

Vault

Parallel Bars

Balance Beam

Rings

Horizontal Bar