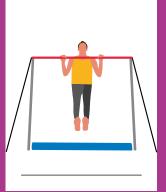

Can you match the equipment with its correct name?

Pommel Horse

Vault

Parallel Bars

Balance Beam

Rings

Horizontal Bar