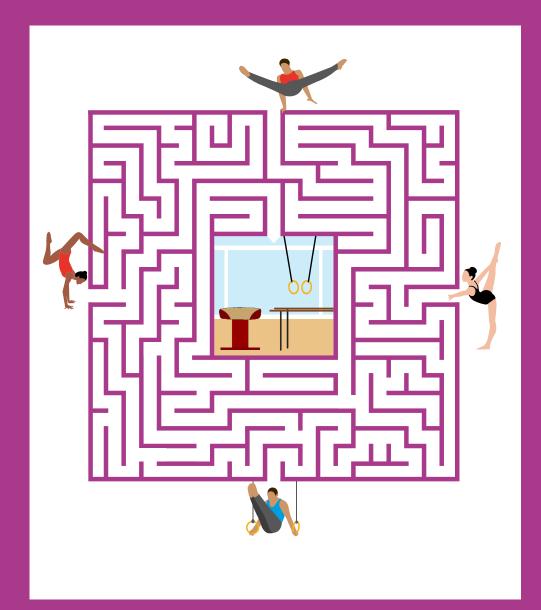

## **GYMNASTICS**

Please share your digital coloring page at QOSMEducation@qm.org.qa

متاحف قطر QATAR MUSEUMS Can you help the gymnasts to get to the center to perform and demonstrate flexibility, strength and balance?